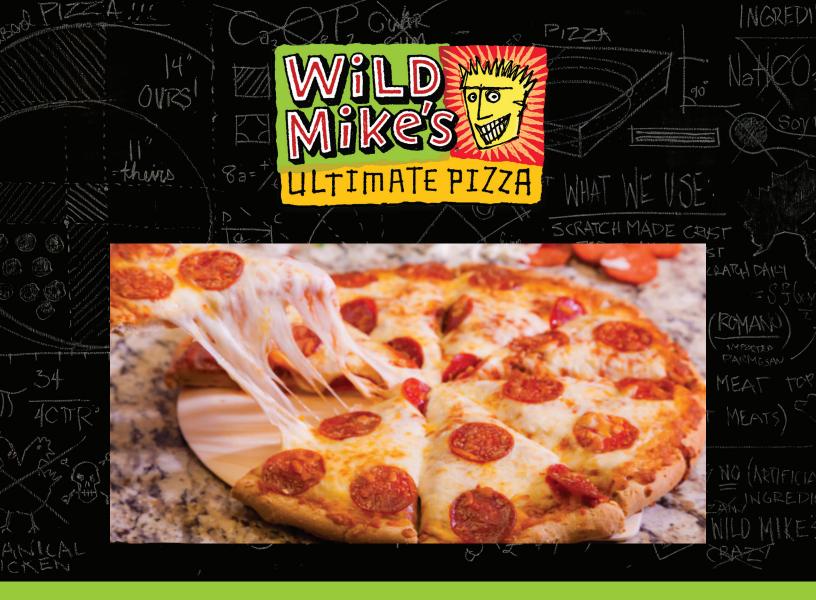

## **DESCRIPTION:**

STUDENTS ARE NOW ABLE TO INDULGE IN THE SAME GREAT TASTE OF WILD MIKE'S WHILE IN SCHOOL! WILD MIKE'S PEPPERONI PIZZA (20210) IS ON A 51% WHOLE GRAIN CRUST AND PRE-CUT INTO 10 SLICES CONTAINING MOZZARELLA, PROVOLONE, ROMANO AND PARMESAN CHEESE.