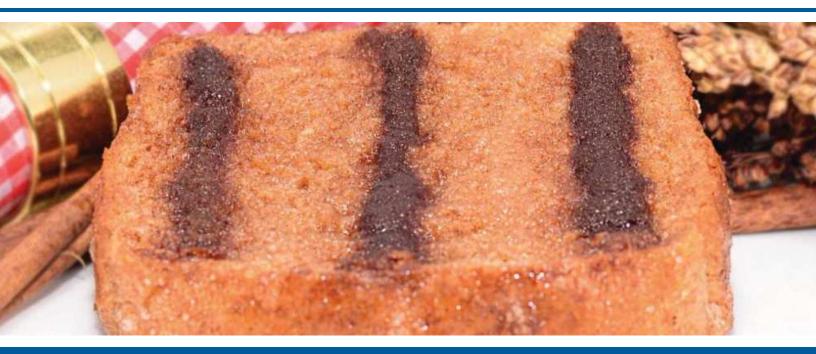

# WHOLE GRAIN APPLE CINNAMON TOAST

## **Product Information**

Create a hearty breakfast with thick slices of sweet, cinnamon Texas toast. Individually wrapped for convenient portioning and to maintain freshness. Ideal for breakfast in the classroom or grab and go.

#### Features/Benefits

- Individually wrapped
- Trans fat free
- Each 3.3 oz. slice provides 2 oz. bread serving and 16g of whole grain

#### Food Based Compliant

Each 3.3 oz. slice provides 2 oz. bread serving and 16g of whole grain equivalent.