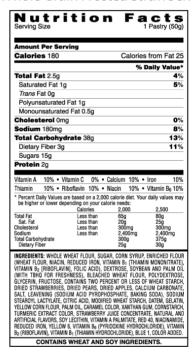

Servings/Case 120 ct

Sizes 1.76 oz

Format Single Serve

Gross Weight

16.22

Allergen Information CONTAINS WHEAT AND SOY INGREDIENTS.

**Dietary Exchange Per Serving** 2 1/2 Carbohydrates, 1/2 Fat

Kosher Status Not Certified

**Grain Ounce Equivalents** 

1

**Shelf Life** 

365 days (12 months)

Country of Origin
Distributed in USA

Kellogg's® Pop-Tarts®