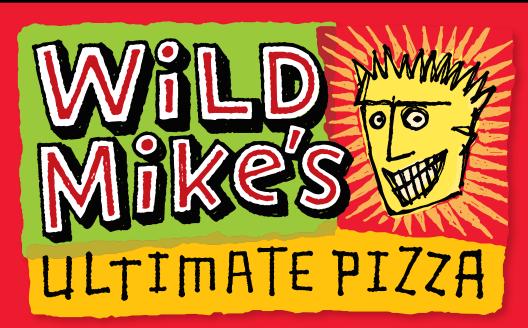

## **DESCRIPTION:**

STUDENTS ARE NOW ABLE TO INDULGE IN THE SAME GREAT TASTE OF WILD MIKE'S WHILE IN SCHOOL! WILD MIKE'S PIZZA (2021) IS ON A 51%. WHOLE GRAIN CRUST AND PRE-CUT INTO 10 SLICES CONTAINING MOZZARELLA, PROVOLONE, ROMANO AND PARMESAN CHEESE.